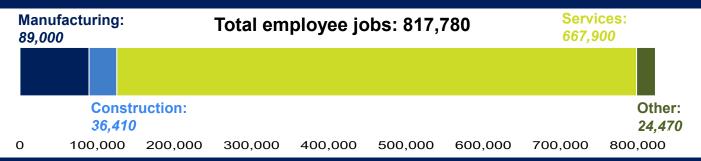

### **Change by Broad Industry Sector (seasonally adjusted)**

# Manufacturing

Q: -0.4% (-380 jobs) A: -0.0% (-30 jobs)

## Construction

Q: +1.0% (+350 jobs) A: +1.1% (+400 jobs)

(E) Water supply, sewerage, waste management and remediation activities

(D) Electricity, gas, steam and air conditioning supply

(A) Agriculture, Forestry and Fishing

#### Services

Q: -0.7% (-5,030 jobs) A: +0.9% (+5,740 jobs)

### Other industries

Other

Manufacturing