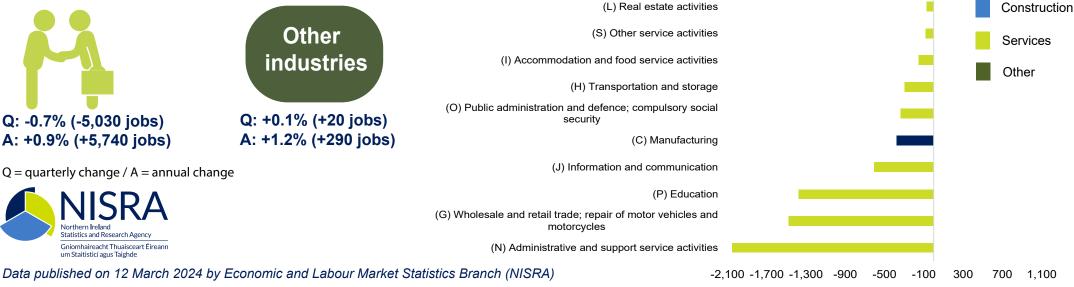

### **Annual change by industry section (seasonally adjusted)**

# Manufacturing

Q: -0.4% (-380 jobs) A: -0.0% (-30 jobs)

## Construction

Q: +1.0% (+350 jobs) A: +1.1% (+400 jobs)

(E) Water supply, sewerage, waste management and remediation activities

(D) Electricity, gas, steam and air conditioning supply

(A) Agriculture, Forestry and Fishing

#### Services

Q: -0.7% (-5,030 jobs) A: +0.9% (+5,740 jobs)

### Other industries

Other

Manufacturing